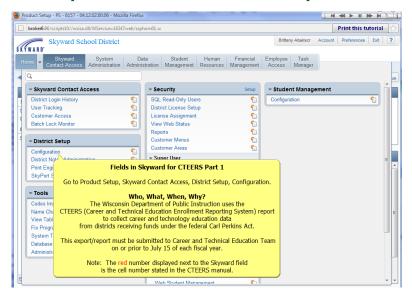

## Skyward CTEERS Training April 12, 2012

Facilitator: Renee Skortz, Skyward Inc

This session will demonstrate how to input data using the Career and Tech tab defaults utility and manual entry. We will also discuss how to extract, maintain, and export CTEERS files for local submission.

- Review field placements for CTEERS.
- How to use the Mass Update Career and Tech Tab Defaults Utility.
- How to process CTEERS extract options.



## **Registration Details:**

- Date: April 12, 2012
- Registration Fee:
  - √ FREE
- Time: 9:00 a.m. 12:00 noon (Registration 8:30 a.m. 9:00 a.m.)
- Location:
  - CESA 6 Office 2300 State Road 44 · Oshkosh WI 54903
- Registration Deadline:
   April 5, 2012
   (one week prior to event )
- To register: visit http:// www.cesa6.k12.wi.us/prof\_dev/

For additional Information Contact:

Tania Kilpatrick

Career and Technical Education

Coordinator

920.236.0531 or kilpatrick@cesa6.org

Cancellation Policy: Any registration cancellation must be received 48 hours before the scheduled date for a refund to be issued. Because attendance at most sessions is limited, persons registering and not in attendance on the day of the session will be charged the full registrative. CESA 6 reserved the right